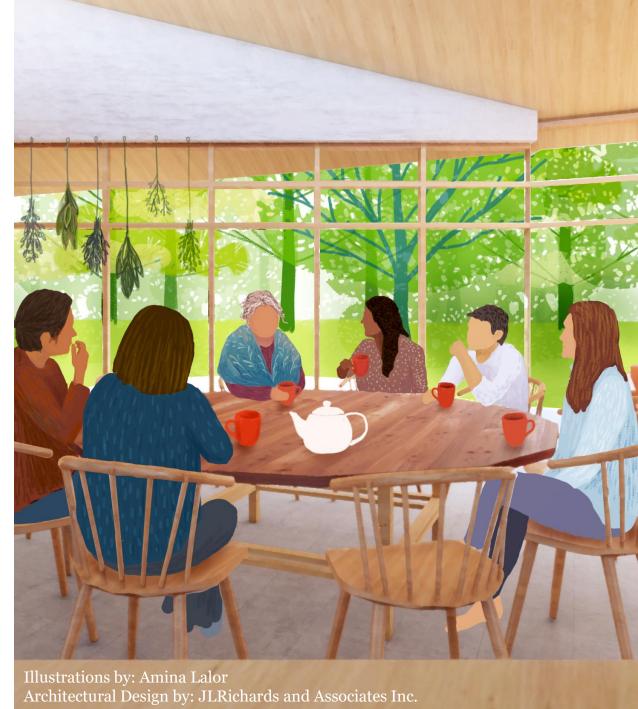

# Nokom's House

An Indigenous Land-Based Research Lab

Led by Dr. Kim Anderson, Dr. Sheri Longboat, and Dr. Brittany Luby

"Eating was the least of the activities done around our kitchen table. It was primarily a creative space, a work surface, a space for meditation and a social space... It was a femalecentred space, where men, women and children worked, dreamt and created...It was a space of action."

- (1) **Decolonizing Space and Place:** Demonstrate how an Indigenous land-based and community-oriented research space within a southern, peri-urban campus can be a model of "decolonial Indigenization" and recalibrate our relationships to land.
- (2) Indigenous Planning: Investigate how Indigenous land-based knowledge practices inform Indigenous design and planning, and how Indigenous design of space impacts learning.
- (3) Indigenous Pedagogy: Evaluate the learning benefits of using land-based pedagogies to transmit Indigenous knowledges in contrast with traditional lecture approaches; inform post-secondary Indigenous education reform by comparing learning achieved at the post-secondary level with and without the use of land-based pedagogies and detailing and scaling best practices.
- (4) Indigenous Health and Wellbeing: Determine how experiential Indigenous land-based activities and relationship building impact student and community health and wellbeing.